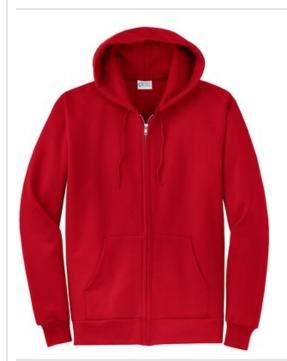

# Core Fleece Full-Zip Hooded Sweatshirt. PC78ZH

A versatile full-zip hooded sweatshirt in our core weight.

- 7.8-ounce, 50/50 cotton/poly fleece
- Air jet yarn for softness
- Self-fabric hood lining
- Dyed-to-match drawcords
- YKK metal zipper
- Front pockets