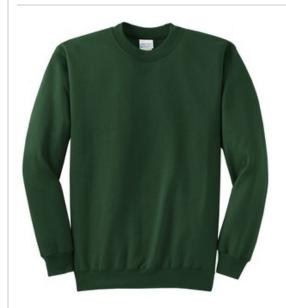

# Core Fleece Crewneck Sweatshirt. PC78

Cozy sweats in our core weight.

- 7.8-ounce, 50/50 cotton/poly fleece
- Air jet yarn for softness

Due to the nature of 50/50 cotton/polyester neon fabrics, special care must be taken throughout the printing process.