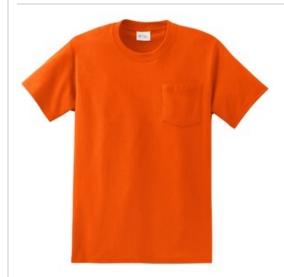

# **Essential Pocket Tee. PC61P**

Nothing beats this traditional t-shirt in comfort, versatility and casual style.

- 6.1-ounce, 100% soft spun cotton
- 98/2 cotton/poly (Ash)
- 90/10 cotton/poly (Athletic Heather)
- 50/50 cotton/poly (S. Green, S. Orange)
- Left chest pocket