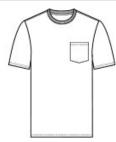

### PRODUCT MEASUREMENTS

|                                    | S      | М      | L      | XL     | 2XL    | 3XL    | 4XL    |
|------------------------------------|--------|--------|--------|--------|--------|--------|--------|
| Chest Width                        | 18     | 20     | 22     | 24     | 26     | 28     | 30     |
| Sleev e Length from<br>Center Back | 16 3/4 | 17 3/4 | 18 3/4 | 19 3/4 | 20 3/4 | 21 3/4 | 22 3/4 |
| Pocket Height                      | 5      | 5      | 5      | 5      | 5      | 5      | 5      |
| Pocket Width                       | 5      | 5      | 5      | 5      | 5      | 5      | 5      |
| Body Length at Back                | 28     | 29     | 30     | 31     | 32     | 33     | 34     |

CHEST WIDTH

Measured across the chest one inch below armhole when laid flat.

POCKET HEIGHT

Measure from top to bottom at center.

BODY LENGTHAT BACK

Measured from high point shoulder to finished hem at back.

SLEEVE LENGTH FROM CENTER BACK

Measure from Center Back neck to shoulder point to sleeve hem.

POCKET WIDTH

Measure from side to side at top edge.