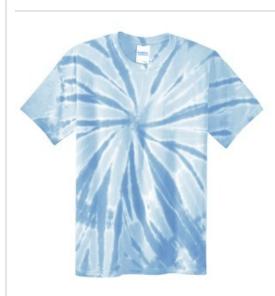

### Tie-Dye Tee. PC147

Colorfully cool, this groovy tee is a surefire way to stand out from the crowd. Starting with a prepared-for-dye blank (which has no optical brighteners or bleaches) and cotton thread ensures vibrant color and a standard fit.

• 5.4-ounce, 100% cotton

The tie dye process infuses each garment with unique character. Please allow for slight color variation. **CARE INSTRUCTIONS** 

Machine way cold, inside out with like colors. Only nonchlorine bleach when needed. Tumble dry medium. Do not iron.