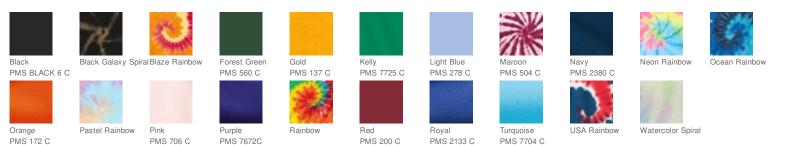

a standard fit.

• 5.4-ounce, 100% cotton

The tie dye process infuses each garment with unique character. Please allow for slight color variation. **CARE INSTRUCTIONS** 

Machine way cold, inside out with like colors. Only nonchlorine bleach when needed. Tumble dry medium. Do not iron.









#### CHEST WIDTH

Measure under the arm and around the fullest part of the chest with arms down, keeping tape horizontal.

SIZE CHART

|       | S     | S     | М     | М     | L     | L     | XL    | XL    | 2XL   | 3XL   | 3XL   | 4XL   | 4XL   |
|-------|-------|-------|-------|-------|-------|-------|-------|-------|-------|-------|-------|-------|-------|
| Chest | 35-37 | 35-37 | 38-40 | 38-40 | 41-43 | 41-43 | 44-46 | 44-46 | 47-49 | 50-53 | 50-53 | 54-57 | 54-57 |

#### COLOR INFORMATION



## PORT & COMPANY

### Tie-Dye Tee. PC147

#### PRODUCT MEASUREMENTS

|                                         | S      | S      | М      | М      | L      | L      | XL     | XL     | 2XL    | 3XL    | 3XL    | 4XL    | 4XL    |
|-----------------------------------------|--------|--------|--------|--------|--------|--------|--------|--------|--------|--------|--------|--------|--------|
| Chest<br>Width                          | 18     | 18     | 20     | 20     | 22     | 22     | 24     | 24     | 26     | 28     | 28     | 30     | 30     |
| Sleeve<br>Length from<br>Center<br>Back | 16 3/4 | 16 3/4 | 17 3/4 | 17 3/4 | 18 3/4 | 18 3/4 | 19 3/4 | 19 3/4 | 20 3/4 | 21 3/4 | 21 3/4 | 22 3/4 | 22 3/4 |
| Body<br>Length at<br>Back               | 28     | 28     | 29     | 29     | 30