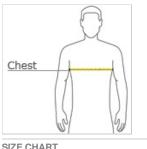

#### CHEST WIDTH

Measure under the arm and around the fullest part of the chest with arms down, keeping tape horizontal.

SIZE CHART

|       | S     | S     | М     | М     | L     | L     | XL    | XL    | 2XL   | 3XL   | 3XL   | 4XL   | 4XL   |
|-------|-------|-------|-------|-------|-------|-------|-------|-------|-------|-------|-------|-------|-------|
| Chest | 35-37 | 35-37 | 38-40 | 38-40 | 41-43 | 41-43 | 44-46 | 44-46 | 47-49 | 50-53 | 50-53 | 54-57 | 54-57 |