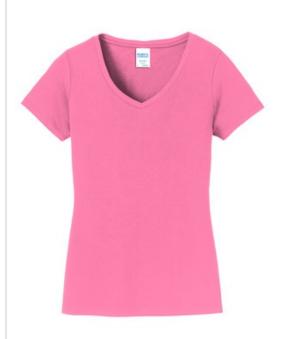

### Port & Company<sup>®</sup> Ladies Fan Favorite V-Neck Tee. LPC450V

You'll be the biggest fan around of this 100% ring spun cotton tee.

- 4.5-ounce, 100% ring spun cotton, 30 singles
- 90/10 cotton/poly (Athletic Heather)
- 50/50 cotton/poly (Dark Heather Grey)
- Ladies fashion fit
- Removable tag for comfort and relabeling