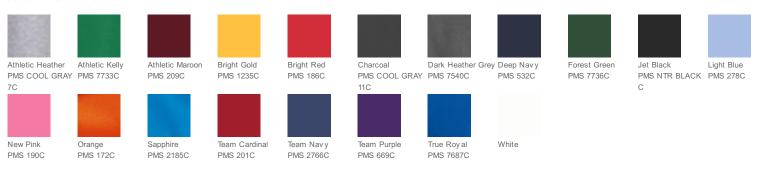

, 100% ring spun cotton, 30 singles
- 90/10 cotton/poly (Athletic Heather)
- 50/50 cotton/poly (Dark Heather Grey)
- Ladies fashion fit
- Removable tag for comfort and relabeling

#### **CARE INSTRUCTIONS**

Machine wash cold inside out with like colors. Only nonchlorine bleach w hen needed. Tumble dry low. Do not iron.





#### HOW TO MEASURE



#### BUST

Measure under the arm and around the fullest part of the bust with arms dow n, keeping tape horizontal.

#### SIZE CHART

|      | XS    | S     | М     | L     | XL    | XXL   | 3XL   | 4XL   |
|------|-------|-------|-------|-------|-------|-------|-------|-------|
| Size | 2     | 4/6   | 8/10  | 12/14 | 16/18 | 20/22 | 24/26 | 28/30 |
| Bust | 32-34 | 35-36 | 37-38 | 39-41 | 42-44 | 45-47 | 48-51 | 52-55 |

#### COLOR INFORMATION



# PORT & COMPANY

### Port & Company<sup>®</sup> Ladies Fan Favorite V-Neck Tee. LPC450V

PRODUCT MEASUREMENTS

|                                    | XS     | S      | М      | L      | XL     | XXL    | 3XL    | 4XL    |
|------------------------------------|--------|--------|--------|--------|--------|--------|--------|--------|
| Size                               | 2      | 4/6    | 8/10   | 12/14  | 16/18  | 20/22  | 24/26  | 28/30  |
| Bust                               | 17 1/4 | 18 1/4 | 19 1/4 | 20 3/4 | 22 1/4 | 24     | 25 3/4 | 27 1/2 |
| Body Length at<br>Back             | 25 1/2 | 26     | 26 1/2 | 27 1/4 | 28     | 28 1/2 | 29     | 29     |
| Sleev e Length from<br>Center Back | 13     | 13 1/2 | 14     | 14 3/4 | 15 1/2 | 16 1/4 | 17     | 17 3/4 |

BUST

BODY LENGTHAT