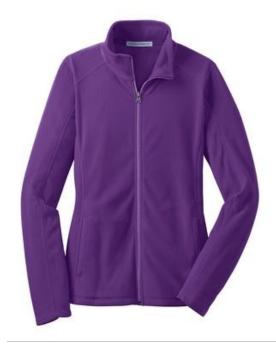

# Port Authority® Ladies Microfleece Jacket. L223

For cool-to-cold w eather, this lightw eight microfleece jacket delivers warmth without unnecessary bulk. Perfect alone or layered, it's a great value and it features clear coil zippers with dyed-to-match chain stitching and taping. An anti-pill finish helps preserve a clean appearance.

- 4.6-ounce, 100% polyester microfleece
- Non-zippered front pockets
- Open cuffs and hem

## COLOR INFORMATION

Amethyst Purple PMS 7665C

PMS NTR BLACK

Light Royal PMS 7685C

Pearl Grey PMS 424 C

True Navy PMS 5255C

White