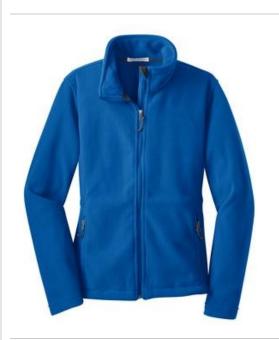

## Port Authority<sup>®</sup> Ladies Value Fleece Jacket. L217

This exceptionally soft, anti-pill, midweight fleece jacket will keep you warm during everyday excursions and it's offered at an unbeatable price.

- 8.3-ounce, 100% polyester
- Twill-taped neck
- Reverse coil zipper
- Chin guard
- Knotted zipper pulls
- Front zippered pockets
- Open cuffs

Measure under the arm and around the fullest part of the bust