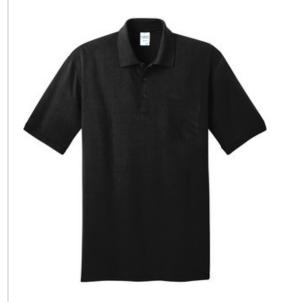

## Port & Company<sup>®</sup> Core Blend Jersey Knit Pocket Polo. KP55P

A left chest pocket, comfortable blend and stain-release finish make this budget-minded polo a strong choice for most uniforming needs.

- 5.5-ounce, 50/50 cotton/poly
- Made with up to 5% polyester from plastic bottles
- Stain-release finish
- 1x1 rib knit collar and cuffs
- 3-button placket w ith dyed-to-match buttons
- Double-needle hem