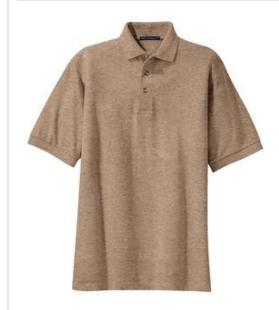

# Port Authority<sup>®</sup> Heavyweight Cotton Pique Polo. K420

A favorite year after year, these polos are known for their exceptional range of colors, styles and sizes. The soft pique knit is shrink-resistant and easy to care for, so your group will always look its best.

- 7-ounce, 100% ring spun combed cotton heavyw eight pique
- Garment w ashed for softness
- Flat knit collar and cuffs
- Horn-tone buttons
- Side vents