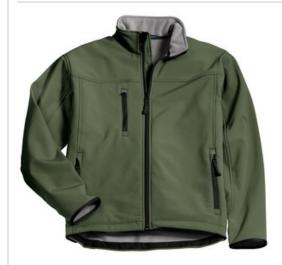

# Port Authority® Glacier® Soft Shell Jacket. J790

One of our most popular jackets, the  $\operatorname{Glacier}^{\text{\ifmmode{B}\ensuremath{\mathbb{B}}\ensuremath{\text{0}}}}$  is constructed from a polyester stretch woven shell, which is then bonded to polyester microfleece with an added laminate filminsert to repel w ater. The result is a w ind-resistant, w ater-resistant jacket with stretch that's perfect for corporate or weekend

- 96/4 poly/spandex stretch woven shell
- 100% polyester microfleece lining
- 1000MM fabric w aterproof rating
- 1000G/M² fabric breathability rating
- Tw o-w ay zipper
- Zippered chest pocket
- Front zippered pockets
- Binding at cuffs
- Open hem