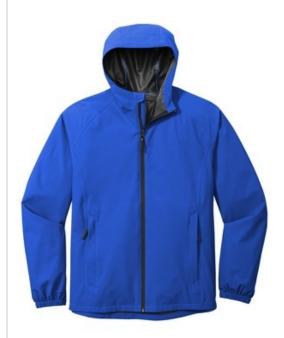

## Port Authority <sup>®</sup> Essential Rain Jacket J407

A year-round must-have, this fully seam-sealed 8K/5K waterproof, breathable 2.5-layer jacket has a DWR finish. It packs easily and gives great water-repellent, wind-resistant performance.

- 100% polyester shell bonded to a waterproof laminate film with DWR finish
- 8,000MM fabric w aterproof rating
- 5,000G/M2 fabric breathability rating
- Interior grid print
- Waterproof center front zipper
- Interior storm flap with chin guard
- Front zippered pockets
- Bastic cuffs

#### COLOR INFORMATION

Deep Black
PMS NTR BLACK

Deep Red PMS 207C

Graphite PMS 432C

True Navy

True Royal