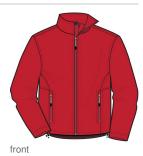

## Port Authority<sup>®</sup> Value Fleece Jacket. F217

This exceptionally soft, anti-pill, midweight fleece jacket will keep you warm during everyday excursions and it's offered at an unbeatable price.

- 8.3-ounce, 100% polyester
- Twill-taped neck
- Reverse coil zipper
- Chin guard
- Knotted zipper pulls
- Front zippered pockets
- Open cuffs
- Open hem with drawcord and toggles for adjustability