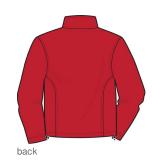

## Port Authority<sup>®</sup> Value Fleece Jacket. F217

This exceptionally soft, anti-pill, midweight fleece jacket will keep you warm during everyday excursions and it's offered at an unbeatable price.

- 8.3-ounce, 100% polyester
- Twill-taped neck
- Reverse coil zipper
- Chin guard
- Knotted zipper pulls
- Front zippered pockets
- Open cuffs
- Open hem with drawcord and toggles for adjustability