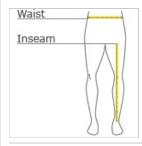

#### **HOW TO MEASURE**

### WAIST

Measure around the smallest part of the natural waist.

### INSEAM

Measure a similar style pant that fits well and is the desired length. Measure from the crotch seam to the hem.