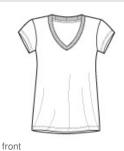

### Women's Perfect Weight<sup>®</sup> V-Neck Tee. DM1170L

The perfect v-neck tee for a polished look.

- 4.3-ounce, 100% combed ring spun cotton, 32 singles
- 1x1 rib knit neck
- Shoulder to shoulder taping