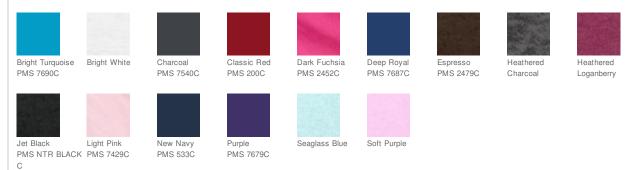

on, 32 singles
- 1x1 rib knit neck
- Shoulder to shoulder taping

Please note: This product is transitioning from woven labels to tear-away labels. Your order may contain a combination of both labels.

### **CARE INSTRUCTIONS**

Machine wash cold. Non-chlorine bleach, when needed. Tumble dry low. Cool iron, if necessary.





back

HOW TO MEASURE



#### BUST

Measure under the arm and around the fullest part of the bust with arms down, keeping tape horizontal.

#### SIZE CHART

|      | XS    | S     | Μ     | L     | XL    | XXL   | 3XL   | 4XL   |
|------|-------|-------|-------|-------|-------|-------|-------|-------|
| Size | 2     | 4/6   | 8/10  | 12/14 | 16/18 | 20/22 | 24/26 | 28/30 |
| Bust | 32-34 | 35-36 | 37-38 | 39-41 | 42-44 | 45-47 | 48-51 | 52-55 |

### COLOR INFORMATION







ered Navy Heathered Nickel PMS COOL GRAY 8C

# Women's Perfect Weight<sup>®</sup> V-Neck Tee. DM1170L

#### PRODUCT MEASUREMENTS

|                                   | XS     | S      | Μ      | L      | XL     | XXL    | 3XL    | 4XL    |
|-----------------------------------|--------|--------|--------|--------|--------|--------|--------|--------|
| Chest Width                       | 16 3/4 | 17 3/4 | 18 3/4 | 20 1/4 | 21 1/4 | 23 3/4 | 25 3/4 | 27 3/4 |
| Sleeve Length from<br>Center Back | 13     | 13 1/2 | 14     | 14 3/4 | 15 1/2 | 16 1/4 | 17     | 17 3/4 |
| Body Length at<br>Back            | 25 1/2 | 26     | 26 1/2 | 27 1/4 | 28     | 28 1/2 | 29     | 29     |

#### CHEST WIDTH

Measured across the chest one inch below armhole when laid flat.

SLEEVE LENGTH FROM CENTER BAC