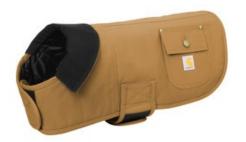

## Carhartt<sup>®</sup> Dog Chore Coat CTP0000505

Protect your pup in wet, windy weather with a rugged chore coat that is simple to take on and off.

- 12-ounce, firm hand, 100% ring spun cotton duck canvas
- Quilted nylon lining for warmth and easy on/off
- Water-repellent coating
- Corduroy-trimmed collar tucks into coat
- Rivet-reinforced side pocket with button closure
- Fully adjustable hook and loop neck and chest tabs
- Carhartt label sew n on pocket
- Size M: 8.7"w x 19.7"l
- Size L: 10.2"w x 26.8"l
- Size XL: 12.6"w x 27.2"l