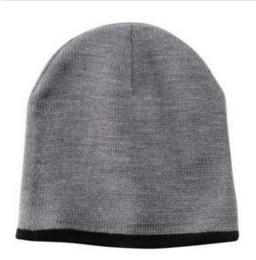

## Port & Company<sup>®</sup> Beanie Cap. CP91

A warm must-have accessory, this beanie is available in a variety of solid colors or with a contrasting trim.

- 100% acrylic (Solid)
- 68/32 poly/acrylic (Athletic Oxford)
- 66/34 acrylic/poly (Athletic Oxford/Black)