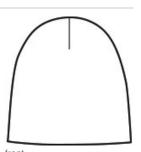

#### PRODUCT MEASUREMENTS

|               | OSFA  |
|---------------|-------|
| Beanie Width  | 8 1/2 |
| Beanie Length | 8 3/4 |
|               |       |

BEANIE WIDTH

Measure side to side of hat opening, uncuffed.

BEANIE LENGTH

Measure from top to bottom at center, uncuffed.