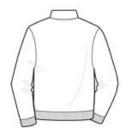

# NuBlend<sup>®</sup> 1/4-Zip Cadet Collar Sweatshirt. 995M

- High-stitch density for a smooth-printing canvas
- Stylish zip-through cadet collar
- · Covered aluminum zipper for maximum print area
- Rib knit cuffs and waistband
- Double-needle coverstitching on armholes and waistband