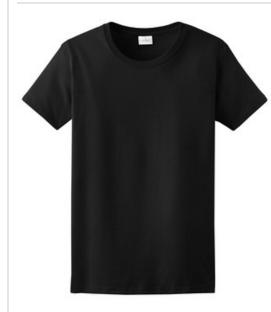

## Ladies Ultra Cotton® 100% US Cotton T-Shirt.

- 6.1-ounce, 100% US cotton
- 90/10 cotton/poly (Sport Grey)
- 50/50 cotton/poly (Dark Heather, Safety Green, Safety Pink)
- Non-topstitched, classic width, rib collar
- Taped neck and shoulders
- Feminine-inspired styling

# Ladies Ultra Cotton<sup>®</sup> 100% US Cotton T-Shirt. 2000L